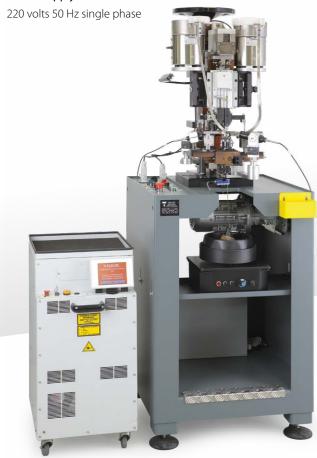

### LINK MACHINE

#### Available size

from 0.25 up to 1.40 mm

#### **Speed Production**

from 120 up to 190 links/min

#### **Power Supply**

220 volts 50 Hz single phase