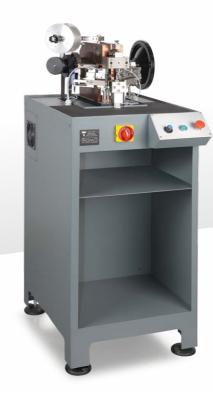

### LINK MACHINE

#### Available size

from 0.25 up to 1.40 mm

#### **Speed Production**

from 120 up to 190 links/min

#### **Power Supply**

220 volts 50 Hz single phase