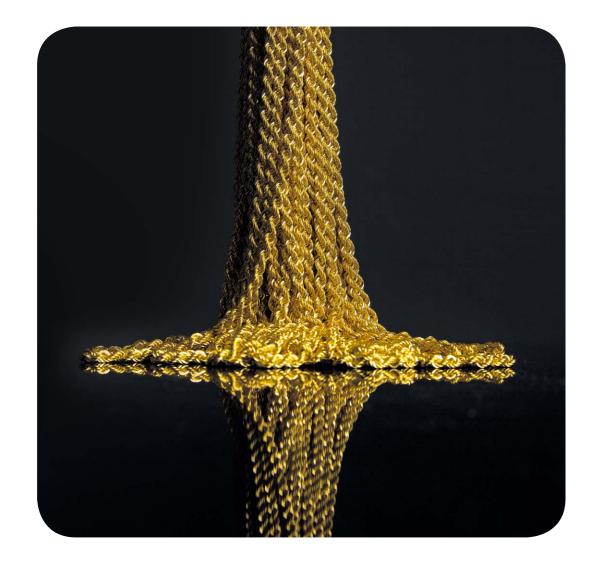

OURS AND YOUR ROPE

# ROPE CHAIN MACHINE

#### Available size

from 0.25 up to 1.40 mm

#### **Speed Production**

from 120 up to 190 links/min

#### Power Supply



### LINK MACHINE

#### Available size

from 0.25 up to 1.40 mm

#### **Speed Production**

from 120 up to 190 links/min

#### **Power Supply**

220 volts 50 Hz single phase



## DOUBLE UNIT

Double resonator
Double Lamp

Double optical fiber exit

Output power 100 J plus 100 J

#### Power Supply

220 volts 50 Hz single phase











Commitment, drive, technical and practical know-how, flexibility, accessibility, and particular attention paid to each individual client have always been the values that distinguish **VIMOR**, boosting the company to an ever-higher profile on the international market.

Indeed, the company